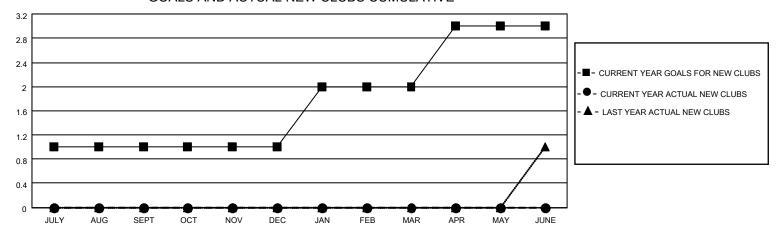

### GOALS AND ACTUAL NEW CLUBS CUMULATIVE

## District 40 N

| Clubs RESULTS FOR 2021-2022 |   |   |   | Members RESULTS FOR 2021-2022 |   |    |    |
|-----------------------------|---|---|---|-------------------------------|---|----|----|
|                             |   |   |   |                               |   |    |    |
| JULY/AUG/SEPT               | 1 | 0 | 0 | JULY/AUG/SEPT                 | 5 | 5  | 8  |
| OCT/NOV/DEC                 | 0 | 0 | 0 | OCT/NOV/DEC                   | 2 | 15 | 10 |
| JAN/FEB/MAR                 | 1 | 0 | 0 | JAN/FEB/MAR                   | 5 | 0  | 0  |
| APR/MAY/JUNE                | 1 | 0 | 0 | APR/MAY/JUNE                  | 5 | 0  | 0  |