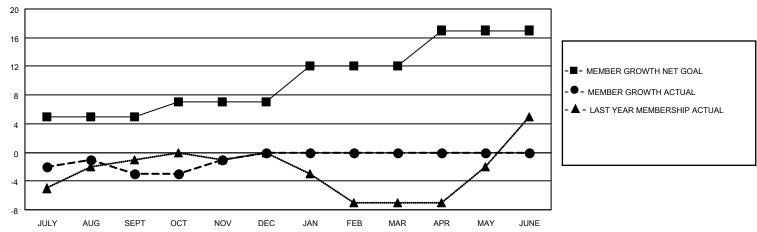

### GOALS AND ACTUAL MEMBERS CUMULATIVE

| DROPPED CLUBS: 0 |    | 6 CLUBS OF 25 ADDED 1 OR<br>MORE NEW MEMBERS | GENDER DISTRIBUTION            |                           |  |
|------------------|----|----------------------------------------------|--------------------------------|---------------------------|--|
|                  |    | NORE NEW WEINBERS                            | MALE<br>FEMALE                 | 285 (57.58%)              |  |
| DDODDED MEMBERS  |    |                                              | NON BINARY                     | 210 (42.42%)<br>0 (0.00%) |  |
| DROPPED MEMBERS  |    |                                              | PREFER NOT TO ANSWER 0 (0.00%) |                           |  |
| DECEASED         | 4  |                                              |                                | ,                         |  |
| CLUB CANCELLED   | 0  | CLICK HERE FOR CUMULATIVE                    | TOTAL FAMILY UNIT MEMBERS      | 3 121                     |  |
| OTHER            | 14 | MEMBERSHIP DATA                              |                                |                           |  |
| TOTAL            | 18 |                                              | FAMILY MEMBERS PAYING HAI      | LF DUES 62                |  |
|                  |    |                                              |                                |                           |  |

## District 40 N

| Clubs RESULTS FOR 2021-2022 |   |   |   | Members RESULTS FOR 2021-2022 |   |    |    |
|-----------------------------|---|---|---|-------------------------------|---|----|----|
|                             |   |   |   |                               |   |    |    |
| JULY/AUG/SEPT               | 1 | 0 | 0 | JULY/AUG/SEPT                 | 5 | 5  | 8  |
| OCT/NOV/DEC                 | 0 | 0 | 0 | OCT/NOV/DEC                   | 2 | 15 | 10 |
| JAN/FEB/MAR                 | 1 | 0 | 0 | JAN/FEB/MAR                   | 5 | 0  | 0  |
| APR/MAY/JUNE                | 1 | 0 | 0 | APR/MAY/JUNE                  | 5 | 0  | 0  |